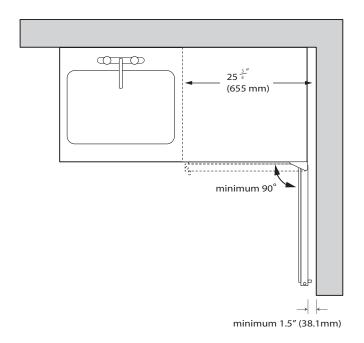

Allow an extra 1.5" (38mm) of clearance space if you are installing your Cultivator into a corner enclosure.

The additional space is clearance for the Cultivator's door handle. The door must be able to open a minimum of 90 degrees to the cabinet so that the grow drawers may slide in and out.