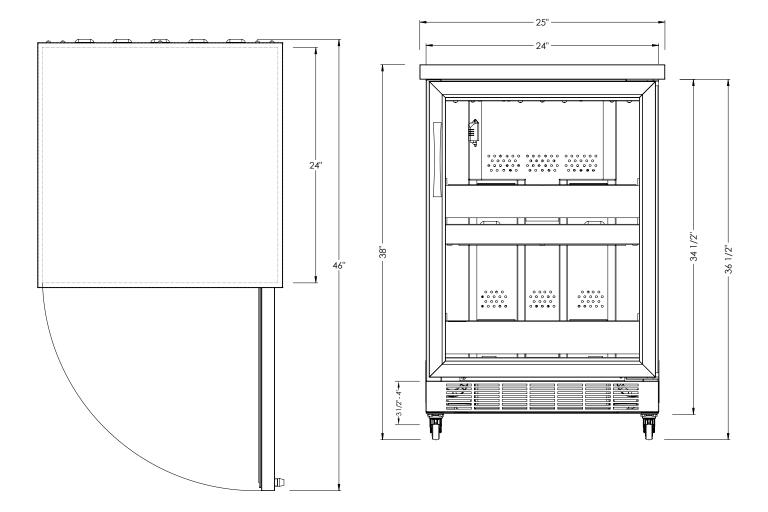

# **Enclosure specification**

| Cabinet Cut-Out Dimensions                       |              |              |
|--------------------------------------------------|--------------|--------------|
| Height 34 $\frac{1}{2}$ "                        | Width 24 1 " | Depth 24 1 " |
| Product Dimensions Without Counter Top Or Wheels |              |              |
| Height 34 1"                                     | Width 24"    | Depth 24"    |

# **External dimensions**