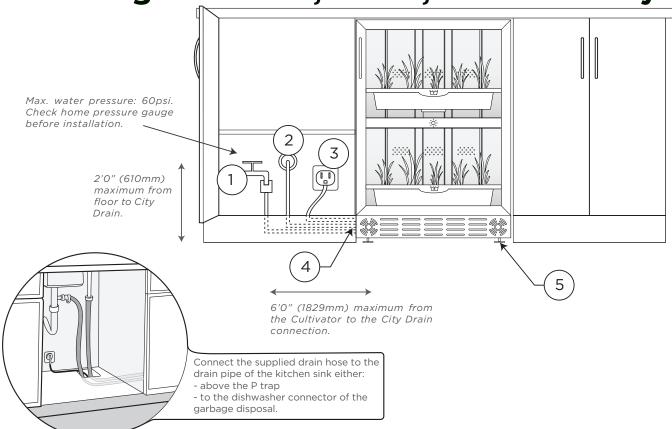

# **Connecting the Power, Water, and Electricity**

## Numbered Items

## 1. City Water In Connection (Min 30psi required)

Use braided City Hose to connect to your city water connection. The hose comes with a standard  $\frac{3}{8}$ " compression fitting.

## 2. City Drain Out Connection

Connect the City Drain Hose (1/2" to 3/4" hose connection) to your city drain which should be no further than 6' from the Cultivator and 2' up from the floor.

## 3. Power Connection

Connect the Cultivator to a standard 110/240V power outlet. The electricity plug should be no further than 2' away from the unit and should run out on the same side as the water and drain hose. The wall receptacle is non-replaceable.

#### 4. Hole Size For All Connections

Use a 4" hole saw and remove part of the bottom shelf of the cabinet adjacent to the Cultivator where all the connections run from.

#### 5. Adjustable Feet

Twist the Cultivators feet to adjust its overall height from  $34\frac{1}{4}$ " to  $34\frac{1}{2}$ " **Ensure product is level.** 

Leave 1½" clearance gap for the door swing and handle when installing the Urban Cultivator Residential adjacent to a wall.

Water In, City Drain Out & Electricity connections run out from one side only, the left. Please contact Urban Cultivator using support@urbancultivator.net or call us toll-free: +1 877 352 0490 available Monday-Friday. 8:00-16:00 PST.

DISCLAIMER: Please make sure that the length of the drain line does not exceed 6ft. In the event that a pump is used, make sure it has capacity exceeding 80GPH. Urban Cultivator will not be responsible for any losses arising from usage or failure of any additional devices connected to the unit for facilitation of plumbing or drainage. Please refer to applicable local codes for electrical and plumbing installation.