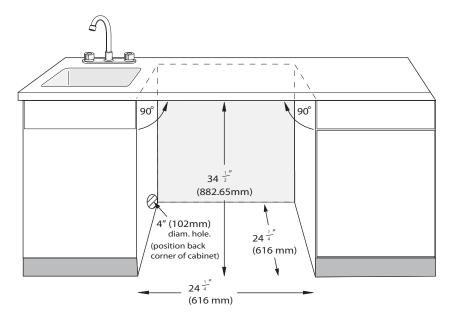

# **Enclosure specification**

| Cabinet Cut-Out Dimensions                       |              |              |
|--------------------------------------------------|--------------|--------------|
| Height 34 $\frac{1}{2}$ "                        | Width 24 1 " | Depth 24 1 " |
| Product Dimensions Without Counter Top Or Wheels |              |              |
| Height 34 1"                                     | Width 24"    | Depth 24"    |

Allow an extra 1.5" (38mm) of clearance space if you are installing your Cultivator into a corner enclosure.

The additional space is clearance for the Cultivator's door handle. The door must be able to open a minimum of 90 degrees to the cabinet so that the grow drawers may slide in and out.

#### 4. Hole Size For All Connections

Use a 4" hole saw and remove part of the bottom shelf of the cabinet adjacent to the Cultivator where all the connections run from.

#### 5. Adjustable Feet

Twist the Cultivators feet to adjust its overall height from  $34\frac{1}{4}$ " to  $34\frac{1}{2}$ " **Ensure product is level.** 

Leave 1½" clearance gap for the door swing and handle when installing the Urban Cultivator Residential adjacent to a wall.